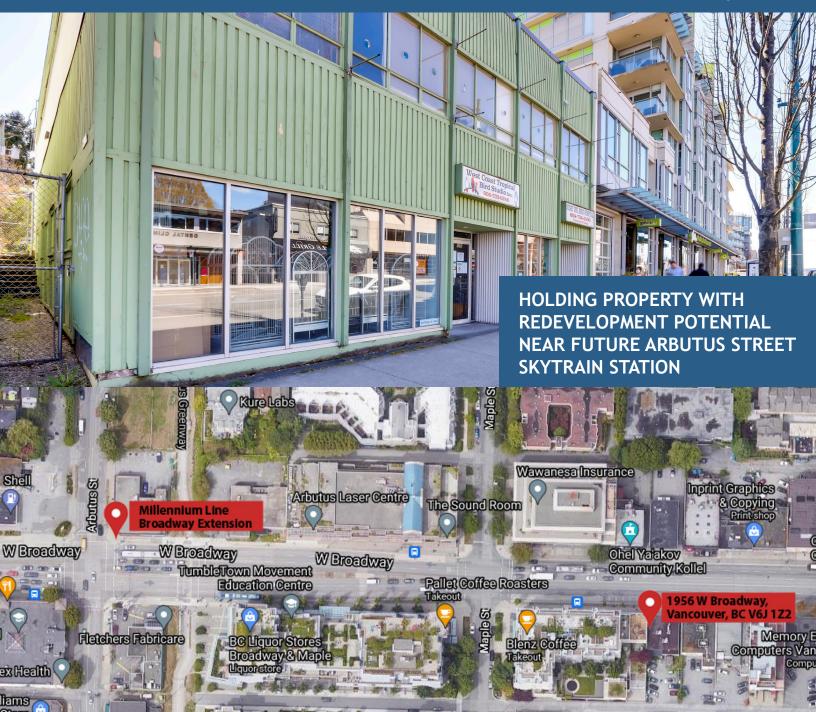

### **OPPORTUNITY**

This is a 50'x125' property with a 2 storey building with holding income on West Broadway, a major east-west thoroughfare.

It is located 2 blocks from the future Arbutus Street Skytrain station on the Millennium Line Broadway Extension.

It offers redevelopment and assembly potential.

#### **HIGHLIGHTS**

- Excellent Kitsilano location on West Broadway
- Only 250 Meters from the future Arbutus Skytrain Station on the Millennium Line Broadway Extension
- Redevelopment and assembly potential for upzoning and increased density after Broadway Corridor Plan is completed.
- Spectacular North Shore Mountain and City Views.
- Short stroll to shops and restaurants including IGA, London Drugs and LDB.
- Easy transit access East-West and to Downtown.

### PROPERTY DETAILS

Civic Address: 1956 West Broadway, Vancouver, BC V6J 1Z2

Legal Description: Lot 5 Block 346

Lot Dist. 526 LD36 Plan VAP590 PID: 015-187-721

Zoning: C-3A Commercial

FSR: 3.00

Lot Size: 50'x125' (6,250 SF)