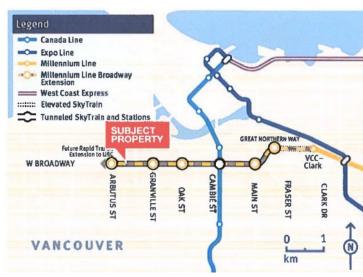

### **OPPORTUNITY**

This is a 50'x125' property with a 2 storey building with holding income on West Broadway, a major east-west thoroughfare.

It is located 2 blocks from the future Arbutus Street Skytrain station on the Millennium Line Broadway Extension.

#### **HIGHLIGHTS**

- Excellent Kitsilano location on West Broadway
- Only 250 Meters from the future Arbutus Skytrain Station on the Millennium Line Broadway Extension
- Redevelopment and assembly potential for upzoning and increased density after Broadway Corridor Plan is completed.
- Spectacular North Shore Mountain and City Views.
- Short stroll to shops and restaurants including IGA, London Drugs and LDB.
- Easy transit access East-West and to Downtown.