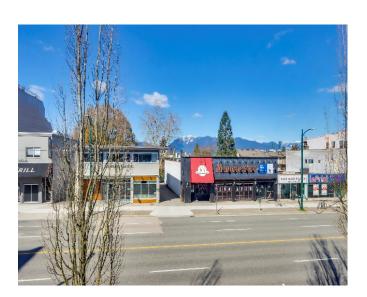

## 1956 West Broadway, Vancouver, BC

### PROPERTY DETAILS

Civic Address: 1956 West Broadway, Vancouver, BC V6J 1Z2

Legal Description: Lot 5 Block 346

Lot Dist. 526 LD36 Plan VAP590 PID: 015-187-721

Zoning: C-3A Commercial

FSR: 3.00

Lot Size: 50'x125' (6,250 SF)